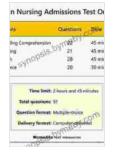

### Kaplan Nursing Admissions Test Outline

| Sections (Sections  | Questions                                                 | Time Limit |
|---------------------|-----------------------------------------------------------|------------|
| 1. Reading Comprehe | ension 2200 <sup>5)</sup>                                 | 45 minutes |
| 2. Writing          | 21                                                        | 45 minutes |
| 3. Math             | 28                                                        | 45 minutes |
| 4. Science          | 20                                                        | 30 minutes |
|                     | stions: 91  ormat: Multiple-choice  ormat: Computer-deliv |            |
| E.                  |                                                           |            |